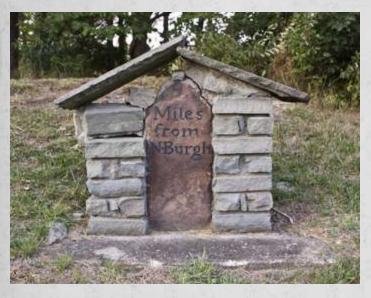

## 7 miles from Newburgh

- <u>Miles</u>: 9 Miles from Newburgh
- <u>Location Description</u>: On the north side of Route 17K in Newburgh between New Road (1,350 yd) and Barron Road (175 yd).
- <u>History</u>: None known.
- <u>Latitude</u>: 41°31′27″ <u>Longitude</u>: -74°10′40″
- Sources:

#1- My personal experience - default source unless otherwise noted

View of the marker. August 2010.

View to the east. August 2010.

View of the rear of the marker. August 2010.

View to the west. August 2010.