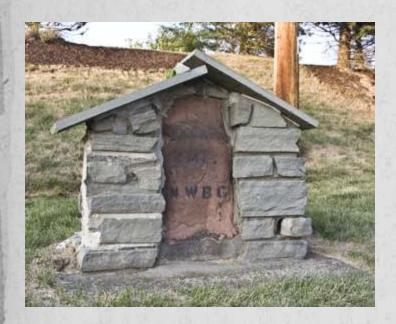

#### Unk miles (1?) from Newburgh

- <u>Miles</u>: Unknown Miles from Newburgh (perhaps 1 mile, based on other markers)
- <u>Location Description</u>: On Route 17K in Balmville, NY between Maguire Way (350 yd) and Corporate Boulevard (175 yd).
- <u>History</u>: None known.
- <u>Latitude</u>: 41°30′28″ <u>Longitude</u>: -74°05′07″
- Sources:

#1- My personal experience - default source unless otherwise noted

All photos from April 2012.