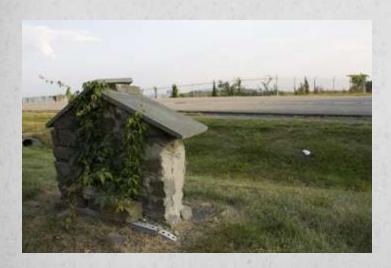

## 7 miles from Newburgh

- <u>Miles</u>: 9 Miles from Newburgh
- <u>Location Description</u>: On the north side of Route 17K in Newburgh between New Road (1,350 yd) and Barron Road (175 yd).
- <u>History</u>: None known.
- <u>Latitude</u>: 41°31′27″ <u>Longitude</u>: -74°10′40″
- Sources:

#1- My personal experience - default source unless otherwise noted

View of the marker. August 2010.

View to the east. August 2010.

View of the rear of the marker. August 2010.

View to the west. August 2010.