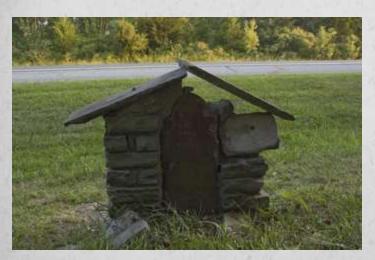

## 7 miles from Newburgh

- <u>Miles</u>: 9 Miles from Newburgh
- <u>Location Description</u>: On the north side of Route 17K in Newburgh between New Road (1,350 yd) and Barron Road (175 yd).
- <u>History</u>: None known.
- <u>Latitude</u>: 41°31′27″ <u>Longitude</u>: -74°10′40″
- Sources:

#1- My personal experience - default source unless otherwise noted

View of the marker. August 2010.

View to the east. August 2010.

View of the rear of the marker. August 2010.

View to the west. August 2010.