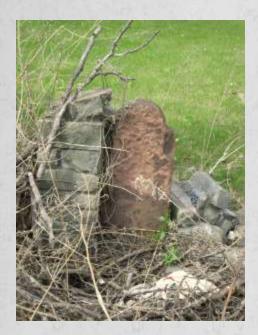

#### Unk miles (1?) from Newburgh

- <u>Miles</u>: Unknown Miles from Newburgh (perhaps 1 mile, based on other markers)
- <u>Location Description</u>: On Route 17K in Balmville, NY between Maguire Way (350 yd) and Corporate Boulevard (175 yd).
- <u>History</u>: None known.
- <u>Latitude</u>: 41°30′28″ <u>Longitude</u>: -74°05′07″
- Sources:

#1- My personal experience - default source unless otherwise noted

All photos from April 2012.