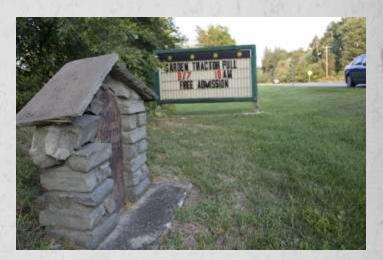

## 7 miles from Newburgh

- <u>Miles</u>: 9 Miles from Newburgh
- <u>Location Description</u>: On the north side of Route 17K in Newburgh between New Road (1,350 yd) and Barron Road (175 yd).
- <u>History</u>: None known.
- <u>Latitude</u>: 41°31′27″ <u>Longitude</u>: -74°10′40″
- Sources:

#1- My personal experience - default source unless otherwise noted

View of the marker. August 2010.

View to the east. August 2010.

View of the rear of the marker. August 2010.

View to the west. August 2010.