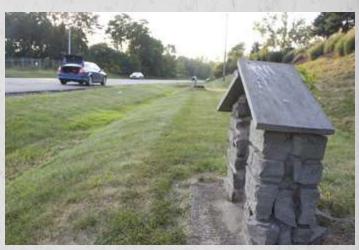

## 2 miles from Newburgh

- <u>Miles</u>: 2 Miles from Newburgh
- <u>Location Description</u>: On the north side of Route 17K in Newburgh near Stewart Airport, at Cargo Road.
- <u>History</u>: None known.
- <u>Latitude</u>: 41.514299° <u>Longitude</u>: -74.101911°
- Sources:

#1- My personal experience - default source unless otherwise noted

All photos from August 2010.