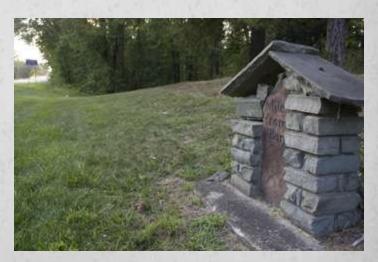

## 7 miles from Newburgh

- <u>Miles</u>: 9 Miles from Newburgh
- <u>Location Description</u>: On the north side of Route 17K in Newburgh between New Road (1,350 yd) and Barron Road (175 yd).
- <u>History</u>: None known.
- <u>Latitude</u>: 41°31′27″ <u>Longitude</u>: -74°10′40″
- Sources:

#1- My personal experience - default source unless otherwise noted

View of the marker. August 2010.

View to the east. August 2010.

View of the rear of the marker. August 2010.

View to the west. August 2010.