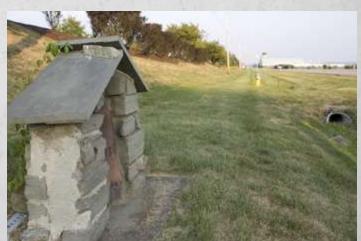

## 7 miles from Newburgh

- <u>Miles</u>: 9 Miles from Newburgh
- <u>Location Description</u>: On the north side of Route 17K in Newburgh between New Road (1,350 yd) and Barron Road (175 yd).
- <u>History</u>: None known.
- <u>Latitude</u>: 41°31′27″ <u>Longitude</u>: -74°10′40″
- Sources:

#1- My personal experience - default source unless otherwise noted

View of the marker. August 2010.

View to the east. August 2010.

View of the rear of the marker. August 2010.

View to the west. August 2010.