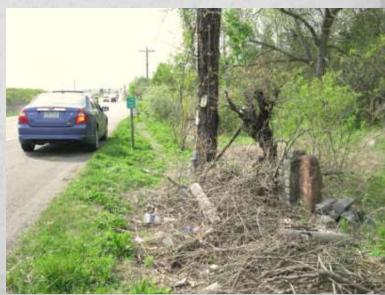

## 7 miles from Newburgh

- <u>Miles</u>: 9 Miles from Newburgh
- <u>Location Description</u>: On the north side of Route 17K in Newburgh between New Road (1,350 yd) and Barron Road (175 yd).
- <u>History</u>: None known.
- <u>Latitude</u>: 41°31′27″ <u>Longitude</u>: -74°10′40″
- Sources:

#1- My personal experience - default source unless otherwise noted

View of the marker. August 2010.

View to the east. August 2010.

View of the rear of the marker. August 2010.

View to the west. August 2010.